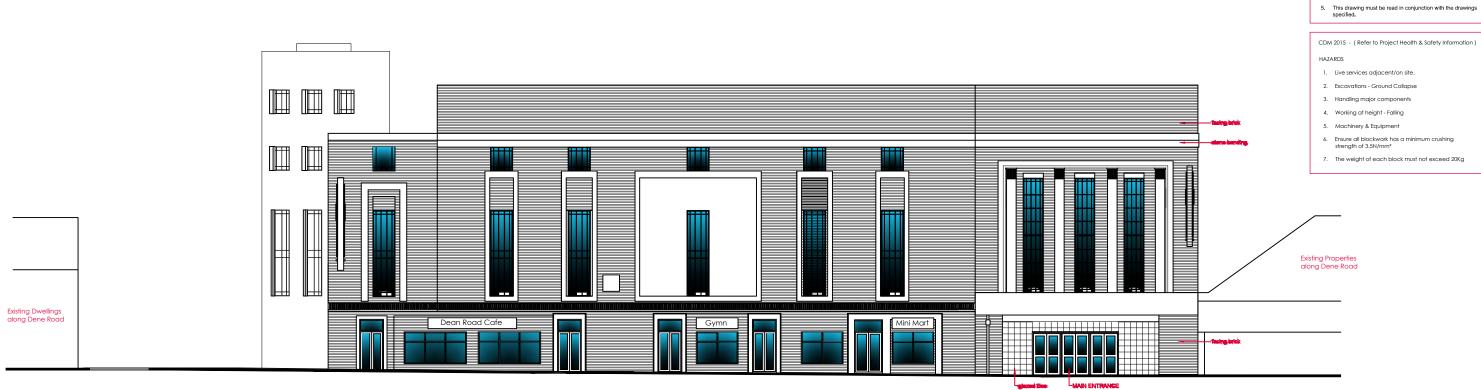

PROPOSED SOUTH ELEVATION - DEAN ROAD

## D 27-09-16 South Elevation updated following receipt of Topographical survey. C 18-06-16 Updated Windows on South West Elevation altered to reduce

DO NOT SCALE FROM THIS DRAWING.

1. This drawing is copyright of WardmanBrown. WardmanBrown is a trading name of Wardmans Architectural Services Limited.